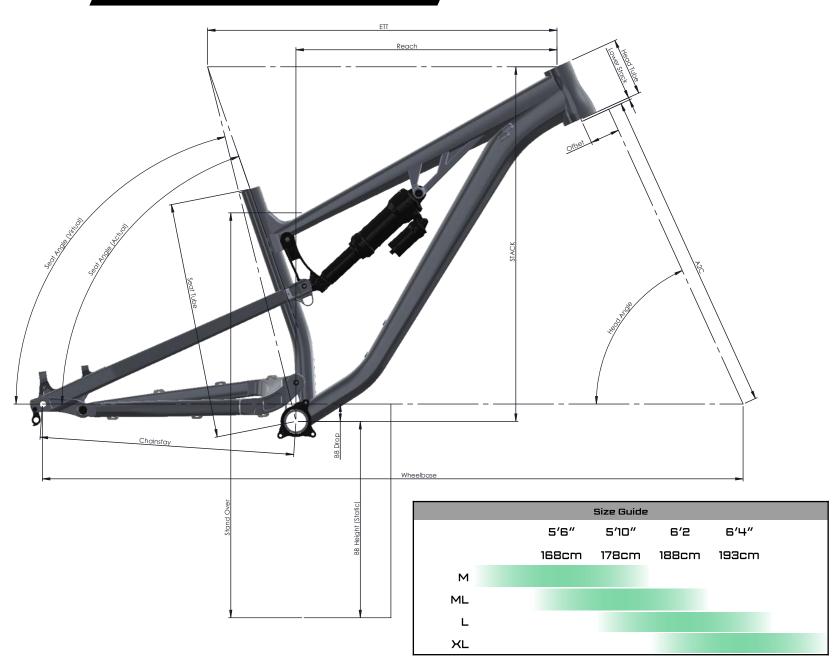

|                 | MEDIUM | MEDIUM<br>LONG | LARGE  | EXTRA<br>LARGE |
|-----------------|--------|----------------|--------|----------------|
| ETT             | 605mm  | 630mm          | 655mm  | 680mm          |
| REACH           | 452mm  | 475mm          | 500mm  | 522mm          |
| STACK           | 614mm  | 623mm          | 623mm  | 632mm          |
| CHAINSTAY       | 440mm  | 440mm          | 440mm  | 440mm          |
| SEAT TUBE       | 395mm  | 420mm          | 445mm  | 470mm          |
| HEAD TUBE       | 100mm  | 110mm          | 110mm  | 120mm          |
| WHEELBASE       | 1213mm | 1240mm         | 1265mm | 1292mm         |
| STAND OVER      | 699mm  | 700mm          | 700mm  | 704mm          |
| FRAME<br>WEIGHT | 3080g  | 3180g          | 3210g  | 3250g          |

|                                    | 150mm Fork<br>561mm A2C | 160mm Fork<br>571mm A2C | 170mm Fork<br>581mm A2C |
|------------------------------------|-------------------------|-------------------------|-------------------------|
| HEAD ANGLE<br>(Static)             | 65.5°                   | 65.1°                   | 64.7°                   |
| HEAD ANGLE<br>(Sagged)             | 65°                     | 64.7°                   | 64.4°                   |
| SEAT ANGLE,<br>Virtual<br>(Actual) | 76°<br>(71°)            | 75.6°<br>(70.6°)        | 75.2°<br>(70.2°)        |
| BB DROP                            | 30mm                    | 27mm                    | 24mm                    |
| BB HEIGHT<br>(Static)              | 340mm                   | 343mm                   | 346mm                   |
| BB HEIGHT<br>(Sagged)              | 292mm                   | 295mm                   | 297mm                   |