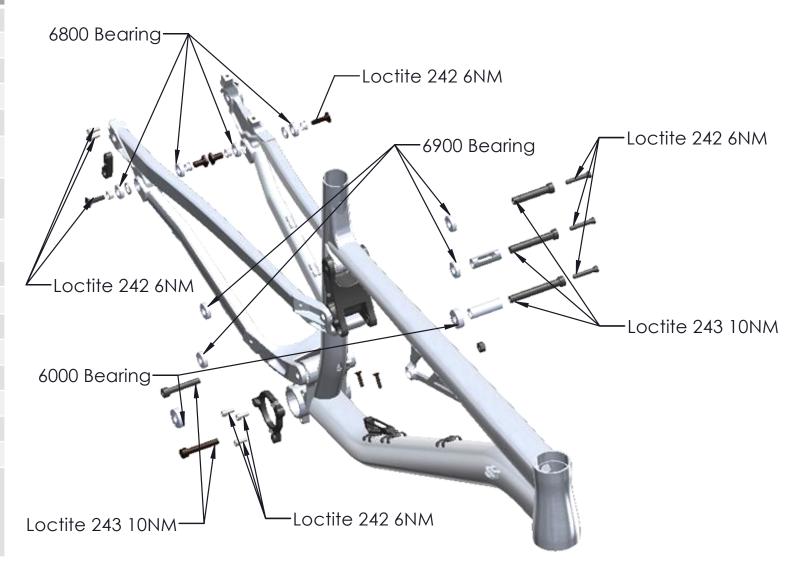

## Λ E R I S AM9 V3

| Rear Travel               | 150mm                                                                                                                                                                                                                                |  |
|---------------------------|--------------------------------------------------------------------------------------------------------------------------------------------------------------------------------------------------------------------------------------|--|
| Front Travel              | 150mm (150mm-170mm)                                                                                                                                                                                                                  |  |
| Wheel Size                | 29"                                                                                                                                                                                                                                  |  |
| Tyre Clearance            | 29" x 2.5"                                                                                                                                                                                                                           |  |
| Shock Size                | 230 x 65, 30 x 8 hardware both ends                                                                                                                                                                                                  |  |
| Shock Tune                | RS Air LL1 or LLC   RS Coil ML1 or MLC                                                                                                                                                                                               |  |
| Rear Derailleur<br>Hanger | Bird Mech Hanger                                                                                                                                                                                                                     |  |
| Chain Guide<br>Mounts     | ISCG05, 1mm backset                                                                                                                                                                                                                  |  |
| Bottom Bracket            | 73mm BSA Threaded                                                                                                                                                                                                                    |  |
| Headset                   | ZS44 top ZS56 bottom                                                                                                                                                                                                                 |  |
| Fork offset               | 42-46mm                                                                                                                                                                                                                              |  |
| Brake mount               | 160mm post                                                                                                                                                                                                                           |  |
| Chainline                 | Boost, 52mm                                                                                                                                                                                                                          |  |
| Seat post                 | 31.6mm                                                                                                                                                                                                                               |  |
| Seat clamp                | 34.9mm                                                                                                                                                                                                                               |  |
| Rear axle                 | 148x12, 180mm M12x1.75                                                                                                                                                                                                               |  |
| Notes                     | Fork offset is a recommendation, not a rule. All offsets in the range 37-51mm will work, although the handling will change with the offset. The guidance provided is to show how we like it. Shock Tunes are given as guidance only. |  |
|                           |                                                                                                                                                                                                                                      |  |